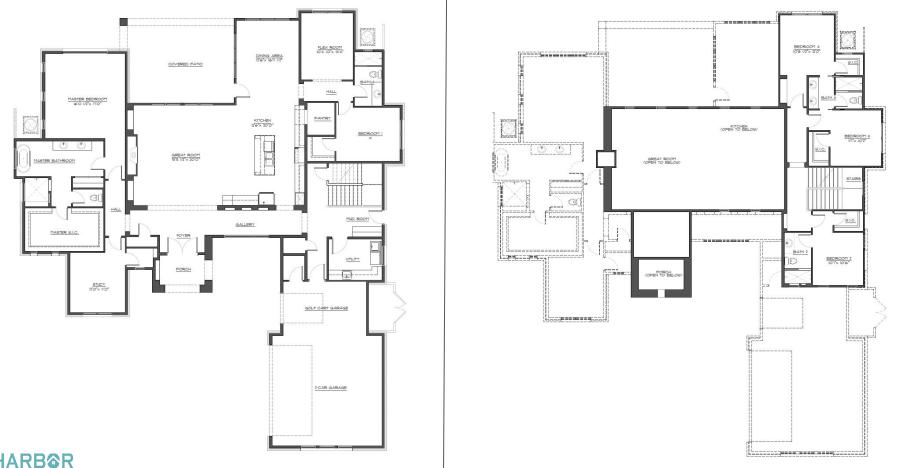

1111 W Cimarron Hills Trail Georgetown, TX 78628

FLOOR PLANS: LEVEL 1 & 2

Note: Floor Plan Subject to Change Without Notice due to availability or as builder finds necessary

CIMARRON HILLS

EXTERIOR DETAILS