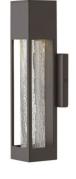

Stone: Saint Lucia Chop

Metal Roof: Dark Bronze

Stucco: SW Edgecomb Grey Stucco

Exterior Lighting: Dark Bronze By Hinkley

Front Door

CIMARRON HILLS

INTERIOR DETAILS

Hardwood: White Oak Throughout Living spaces + Master Bedroom Style 32644 Seaside Summer Color: 02 Tradewinds Oak