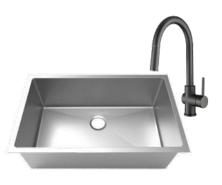

Kitchen Sink + Plumbing Fixture

Cabinet Hardware

Chandelier x1: Savoy House Salem 16 Lt. Color: Matte Black

CIMARRON HILLS

KITCHEN APPLIANCES

30-inch Combi Wall Oven SKSCV3002S

PowerSteam Stainless Steel Dishwasher SKSDW2401S