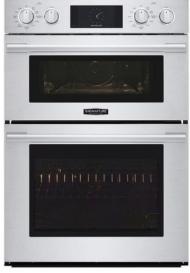

Kitchen Sink + Plumbing Fixture

Cabinet Hardware

Chandelier x1: Savoy House Salem 16 Lt. Color: Matte Black

CIMARRON HILLS

KITCHEN APPLIANCES

30-inch Combi Wall Oven SKSCV3002S

PowerSteam Stainless Steel Dishwasher SKSDW2401S