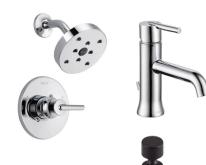

Kitchen Sink + Plumbing Fixture

Cabinet Hardware

Chandelier x1: Savoy House Salem 16 Lt. Color: Matte Black

CIMARRON HILLS

KITCHEN APPLIANCES

30-inch Combi Wall Oven SKSCV3002S

PowerSteam Stainless Steel Dishwasher SKSDW2401S