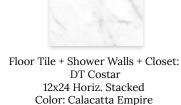

DT One Quartz: OQ32 Color: Niagra

Eider White: Cabinetry Flush Panel

Shower Mudset: DT Costar Straight Joint 2x2 Horiz. Stacked Color: Calacatta Empire

Tub Splash Tile: MZ Zelliege Color: Argilla ZL08 Half wall w/ ledge