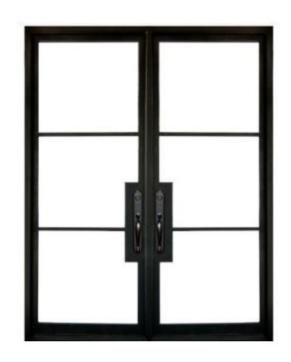

Stone: Saint Lucia Chop

Metal Roof: Dark Bronze

Stucco: SW Edgecomb Grey Stucco

Exterior Lighting: Dark Bronze By Hinkley

Front Door

CIMARRON HILLS

INTERIOR DETAILS

Hardwood: White Oak Throughout Living spaces + Master Bedroom Style 32644 Seaside Summer Color: 02 Tradewinds Oak