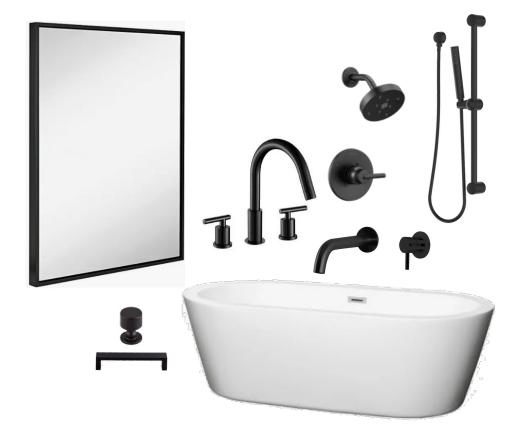

DT One Quartz: OQ32 Color: Niagra

Eider White: Cabinetry Flush Panel

Shower Mudset: DT Costar Straight Joint 2x2 Horiz. Stacked Color: Calacatta Empire

Tub Splash Tile: MZ Zelliege Color: Argilla ZL08 Half wall w/ ledge

DT One Quartz: OQ32 Color: Niagra

Floor Tile: MZ D\_Segni Terrazzo Color: DS30 White

Eider White: Vanity Flush Panel

Shower Walls: DT Slate Attache 12x24 Horiz. Stacked Color: Meta Light Gray SA06

Mudset: DT Slate Attache Color: Meta Light Gray SA06 2x2 Mosaic

Wall Sconce: Elegant Etude 2 Light Color Brass and Black

DT One Quartz: OQ32 Color: Niagra

Shower Walls: DT Mythology Undulated 4x12 Vertical Stacked Color: Olympus

Floor Tile: DT Portfolio 12x24 Horiz. Stacked Color: Dove Grey

Shower Mudset: DT Portfolio 2x2 Horiz. Stacked Color: Dove Grey

Eider White: Vanity Flush Panel

Note: Subject to Change Without Notice due to availability or as builder finds necessary

Shower Mudset: MZ Moroccan Concrete Mini Hex Color: MC57 Charcoal

DT One Quartz: OQ32 Color: Niagra

Eider White: Vanity

Flush Panel

Shower Walls: Liverpool 12x24 Horiz. Stacked Color: Fairfield

Floor Tile: MZ Moroccan Concrete 8" Hex Color: MC57 Charcoal

Vanity Wall Sconce: Elegant Lighting Etude 3 Light Color: Black