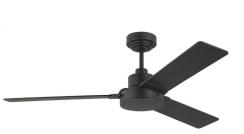

Great Room Chandelier: Savoy House Salem 16 Lt. Color: Matte Black

Flex Room + Master: Fans Jovie Color: Matte Black 52"

Fireplace Sconces x2: Hinkley Lighting Arti Color: Black / Clear

Dining Room: Chandelier