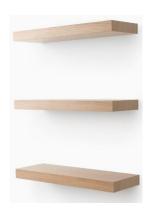

Fireplace: Liverpool Color: Woolten Floor to ceiling, 12x24

Carpet: Secondary Bedrooms +
Closets - Mohawk /
Genuine Theme Collection
Smart Strand - Color: 815 Yorktown

Floating Shelves Color: White Oak

Fireplace: HeatNGlo SL-9LP-IFT