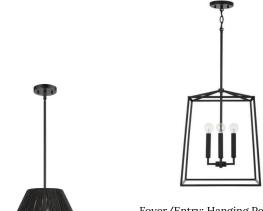

36-inch Pro Range Top with 6 Burners SKSRT360S

CIMARRON HILLS

KITCHEN APPLIANCES

36-inch Built-in French Door Refrigerator SKSFD3604P

Azure 24" : Beverage Center

CIMARRON HILLS

Foyer/Entry: Hanging Pendant-Capital Matte Black