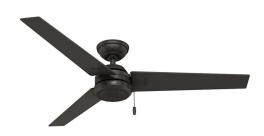

Great Room Chandelier: Savoy House Salem 16 Lt. Color: Matte Black

Flex Room + Master: Fans Jovie Color: Matte Black 52"

Fireplace Sconces x2: Hinkley Lighting Arti Color: Black / Clear

Dining Room: Chandelier

Covered Patio Fan: Hunter Color: Matte Black 52"

1 Light Pendant: Millennium Lighting Elsie Collection

Note: Subject to Change Without Notice due to availability or as builder finds necessary

MASTER BATHROOM