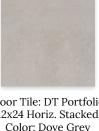

Wall Sconce: Elegant Etude 2 Light Color Brass and Black

DT One Quartz: OQ32 Color: Niagra

Shower Walls: DT Mythology Undulated 4x12 Vertical Stacked Color: Olympus

Floor Tile: DT Portfolio 12x24 Horiz. Stacked Color: Dove Grey