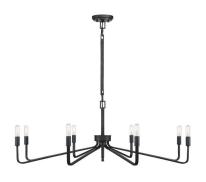

Great Room Chandelier: Savoy House Salem 16 Lt. Color: Matte Black

Flex Room + Master: Fans Jovie Color: Matte Black 52"

Fireplace Sconces x2: Hinkley Lighting Arti Color: Black / Clear

Dining Room: Chandelier