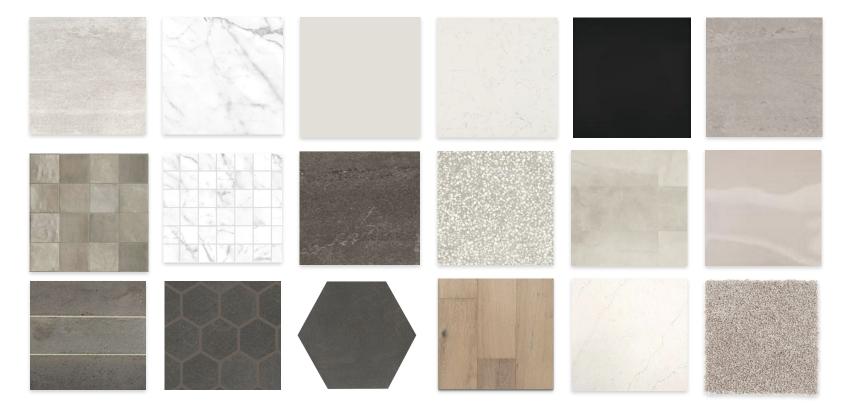

Fireplace: Liverpool Color: Woolten Floor to ceiling, 12x24

Carpet: Secondary Bedrooms +
Closets - Mohawk /
Genuine Theme Collection
Smart Strand - Color: 815 Yorktown

Floating Shelves Color: White Oak

Fireplace: HeatNGlo SL-9LP-IFT

DT One Quartz: OQ32 Color: Niagra

Eider White: Cabinetry Flush Panel

Shower Mudset: DT Costar Straight Joint 2x2 Horiz. Stacked Color: Calacatta Empire

Tub Splash Tile: MZ Zelliege Color: Argilla ZL08 Half wall w/ ledge

DT One Quartz: OQ32 Color: Niagra

Floor Tile: MZ D\_Segni Terrazzo Color: DS30 White

Eider White: Vanity Flush Panel

Shower Walls: DT Slate Attache 12x24 Horiz. Stacked Color: Meta Light Gray SA06

Mudset: DT Slate Attache Color: Meta Light Gray SA06 2x2 Mosaic

Wall Sconce: Elegant Etude 2 Light Color Brass and Black

DT One Quartz: OQ32 Color: Niagra

Shower Walls: DT Mythology Undulated 4x12 Vertical Stacked Color: Olympus

Floor Tile: DT Portfolio 12x24 Horiz. Stacked Color: Dove Grey

Shower Mudset: DT Portfolio 2x2 Horiz. Stacked Color: Dove Grey

Eider White: Vanity Flush Panel

Note: Subject to Change Without Notice due to availability or as builder finds necessary

Shower Mudset: MZ Moroccan Concrete Mini Hex Color: MC57 Charcoal

DT One Quartz: OQ32 Color: Niagra

Eider White: Vanity

Flush Panel

Shower Walls: Liverpool 12x24 Horiz. Stacked Color: Fairfield

Floor Tile: MZ Moroccan Concrete 8" Hex Color: MC57 Charcoal

Vanity Wall Sconce: Elegant Lighting Etude 3 Light Color: Black

CIMARRON HILLS

LAUNDRY

Utility Floor: MZ Bricco Herringbone Color: Fango

DT One Quartz: OQ32 Color: Niagra

Cabinetry: Alder Nightscape Flush Panel