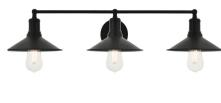

Great Room Chandelier: Savoy House Salem 16 Lt. Color: Matte Black

Flex Room + Master: Fans Jovie Color: Matte Black 52"

Fireplace Sconces x2: Hinkley Lighting Arti Color: Black / Clear

Dining Room: Chandelier