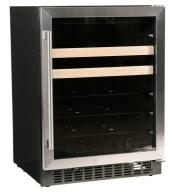

36-inch Pro Range Top with 6 Burners SKSRT360S

CIMARRON HILLS

KITCHEN APPLIANCES

36-inch Built-in French Door Refrigerator SKSFD3604P

Azure 24" : Beverage Center

CIMARRON HILLS

Foyer/Entry: Hanging Pendant-Capital Matte Black