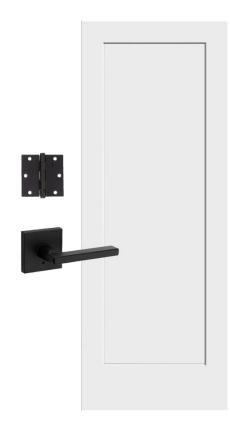

Stone: Saint Lucia Chop

Metal Roof: Dark Bronze

Stucco: SW Edgecomb Grey Stucco

Exterior Lighting: Dark Bronze By Hinkley

Front Door

CIMARRON HILLS

INTERIOR DETAILS

Hardwood: White Oak Throughout Living spaces + Master Bedroom Style 32644 Seaside Summer Color: 02 Tradewinds Oak