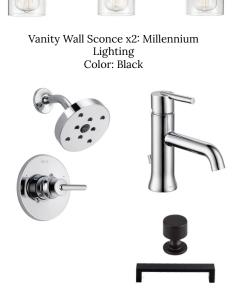

Covered Patio Fan: Hunter Color: Matte Black 52"

1 Light Pendant: Millennium Lighting Elsie Collection

Note: Subject to Change Without Notice due to availability or as builder finds necessary

MASTER BATHROOM