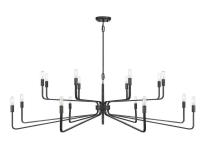

Great Room Chandelier: Savoy House Salem 16 Lt. Color: Matte Black

Flex Room + Master: Fans Jovie Color: Matte Black 52"

Fireplace Sconces x2: Hinkley Lighting Arti Color: Black / Clear

Dining Room: Chandelier