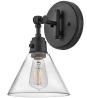

Covered Patio Fan: Hunter Color: Matte Black 52"

1 Light Pendant: Millennium Lighting Elsie Collection

Note: Subject to Change Without Notice due to availability or as builder finds necessary

MASTER BATHROOM