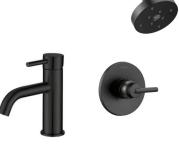

Kitchen Sink + Plumbing Fixture

Cabinet Hardware

Chandelier x1: Savoy House Salem 16 Lt. Color: Matte Black

CIMARRON HILLS

KITCHEN APPLIANCES

30-inch Combi Wall Oven SKSCV3002S

PowerSteam Stainless Steel Dishwasher SKSDW2401S