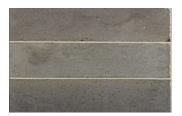

Wall Sconce: Elegant Etude 2 Light Color Brass and Black

DT One Quartz: OQ32 Color: Niagra

Shower Walls: DT Mythology Undulated 4x12 Vertical Stacked Color: Olympus

Floor Tile: DT Portfolio 12x24 Horiz. Stacked Color: Dove Grey