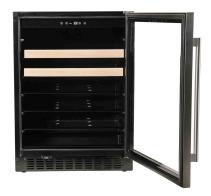

36-inch Pro Range Top with 6 Burners SKSRT360S

CIMARRON HILLS

KITCHEN APPLIANCES

36-inch Built-in French Door Refrigerator SKSFD3604P

Azure 24" : Beverage Center

CIMARRON HILLS

Foyer/Entry: Hanging Pendant-Capital Matte Black