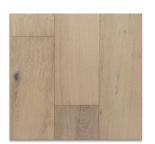

Stone: Saint Lucia Chop

Metal Roof: Dark Bronze

Stucco: SW Edgecomb Grey Stucco

Exterior Lighting: Dark Bronze By Hinkley

Front Door

CIMARRON HILLS

INTERIOR DETAILS

Hardwood: White Oak Throughout Living spaces + Master Bedroom Style 32644 Seaside Summer Color: 02 Tradewinds Oak