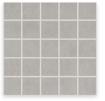

Shower Mudset: DT Portfolio 2x2 Horiz. Stacked Color: Dove Grey

Eider White: Vanity Flush Panel

Note: Subject to Change Without Notice due to availability or as builder finds necessary

Shower Mudset: MZ Moroccan Concrete Mini Hex Color: MC57 Charcoal