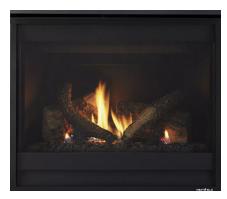

Fireplace: Liverpool Color: Woolten Floor to ceiling, 12x24

Carpet: Secondary Bedrooms +
Closets - Mohawk /
Genuine Theme Collection
Smart Strand - Color: 815 Yorktown

Floating Shelves Color: White Oak

Fireplace: HeatNGlo SL-9LP-IFT