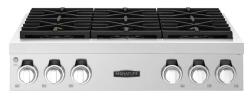

36-inch Pro Range Top with 6 Burners SKSRT360S

CIMARRON HILLS

KITCHEN APPLIANCES

36-inch Built-in French Door Refrigerator SKSFD3604P

Azure 24" : Beverage Center

CIMARRON HILLS

Foyer/Entry: Hanging Pendant-Capital Matte Black