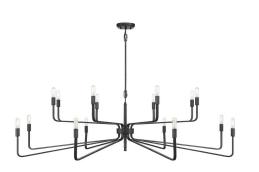

Great Room Chandelier: Savoy House Salem 16 Lt. Color: Matte Black

Flex Room + Master: Fans Jovie Color: Matte Black 52"

Fireplace Sconces x2: Hinkley Lighting Arti Color: Black / Clear

Dining Room: Chandelier