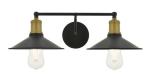

Kitchen Sink + Plumbing Fixture

Cabinet Hardware

Chandelier x1: Savoy House Salem 16 Lt. Color: Matte Black

CIMARRON HILLS

KITCHEN APPLIANCES

30-inch Combi Wall Oven SKSCV3002S

PowerSteam Stainless Steel Dishwasher SKSDW2401S

Great Room Chandelier: Savoy House Salem 16 Lt. Color: Matte Black

Flex Room + Master: Fans Jovie Color: Matte Black 52"

Fireplace Sconces x2: Hinkley Lighting Arti Color: Black / Clear

Dining Room: Chandelier