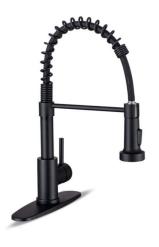

Kitchen Sink + Plumbing Fixture

Cabinet Hardware

Chandelier x1: Savoy House Salem 16 Lt. Color: Matte Black

CIMARRON HILLS

KITCHEN APPLIANCES

30-inch Combi Wall Oven SKSCV3002S

PowerSteam Stainless Steel Dishwasher SKSDW2401S