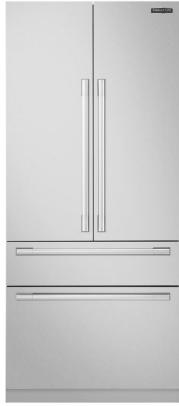

36-inch Pro Range Top with 6 Burners SKSRT360S

CIMARRON HILLS

KITCHEN APPLIANCES

36-inch Built-in French Door Refrigerator SKSFD3604P

Azure 24" : Beverage Center

CIMARRON HILLS

Foyer/Entry: Hanging Pendant-Capital Matte Black