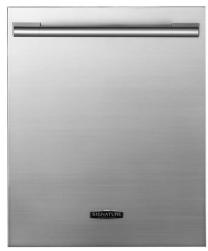

Kitchen Sink + Plumbing Fixture

Cabinet Hardware

Chandelier x1: Savoy House Salem 16 Lt. Color: Matte Black

CIMARRON HILLS

KITCHEN APPLIANCES

30-inch Combi Wall Oven SKSCV3002S

PowerSteam Stainless Steel Dishwasher SKSDW2401S